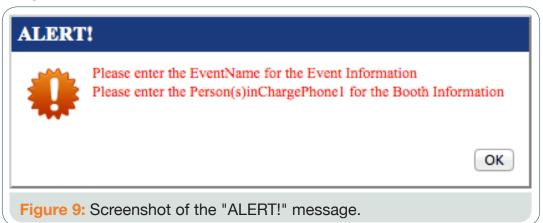

Figure 8: Screenshot of the service options.

After the permit type is selected, the application is ready to be submitted and validated. If any questions are missed, the applicant is notified with an "Alert Message":