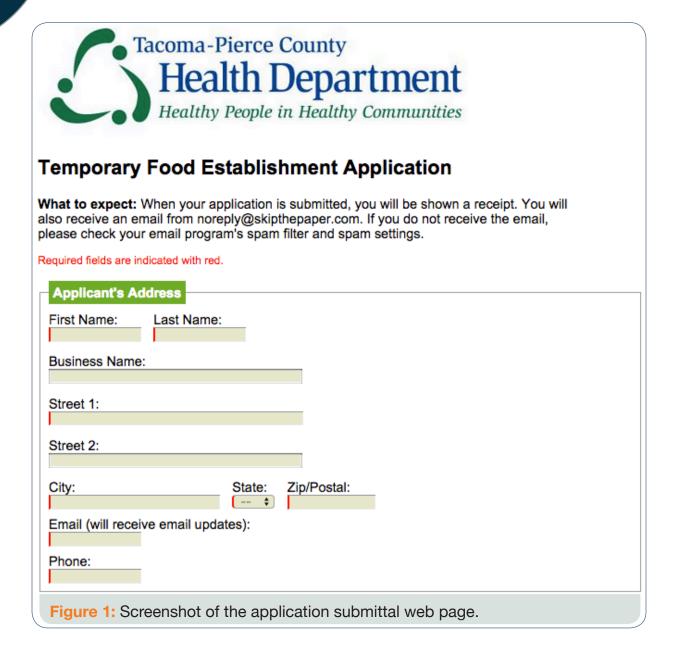

## HOW IT WORKS ~ APPLICANT PROCESS

Customers can fill out their application online through the TPCHD website or they can create a SkipThePaper account. Either way, once customers get started, they begin the form by entering the applicant information: