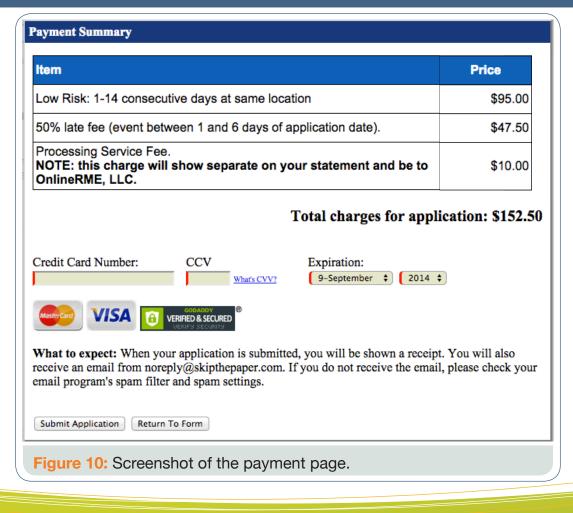

STEP 6

Applicants submitting a complete application will be directed to the payment page. The following payment illustration shows what the applicant would see if they selected the "Low Risk: 1-14 consecutive days at the same location" permit type, with a 50% late fee and the OnlineRME processing fee: